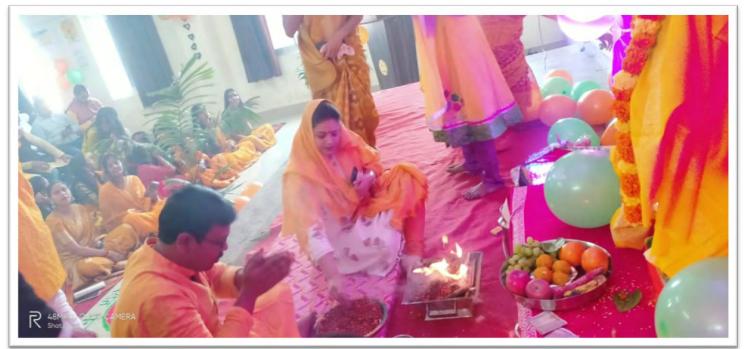

## SARASWATI PUJA- 2025

| <b>Organized by Students B.Pharm 3<sup>rd</sup> Sem.</b> |                                                                  |
|----------------------------------------------------------|------------------------------------------------------------------|
| Date                                                     | : 01/02/2025 (Saturday)                                          |
| Time                                                     | : 10:00am – 12:30pm                                              |
| Venue                                                    | : AIP Auditorium 5 <sup>th</sup> floor                           |
| Patron                                                   | : Dr. S.K. Singh Chairman, Apex Trust Institute and Hospital.    |
| Co-Patron                                                | : Dr. Swaroop Patel Director, Apex Trust Institute and Hospital. |
|                                                          | : Dr. Ankita Patel Director, Apex Trust Institute and Hospital   |
| Principal                                                | : Prof.Dr. Sunil Mistri, Principal, AIP                          |
| Faculty Incharge                                         | : Mr. Yogesh Sharma, Mr. Siddhnath Vishwakarma                   |
| <b>Programme</b>                                         |                                                                  |
| 1- Ganesh Vandana                                        | : Nikita Singh Pharm –D 1 <sup>st</sup> year                     |
| 2- Sarswati Vandana                                      | : Lakshmi & Amisha Patel (Pharm-D&B.Pharm)                       |
| 3- Shlok                                                 | : Vipin Pandey (B.Pharm 3 <sup>rd</sup> Sem.)                    |
| 4- Speech                                                | : Ritesh Mishra ( B.Pharm 3 <sup>rd</sup> Sem.)                  |
| 5- Dance                                                 | : Satya Kasera ( D.Pharm 1 <sup>st</sup> year )                  |
| 6- Song                                                  | : Sohan ( Pharm D 1 <sup>st</sup> Year)                          |
| 7- Speech                                                | : ChandraShekhar Maurya ( D.Pharm -1 <sup>st</sup> Year)         |
| 8- Dance                                                 | : Nikita Singh ( Pharm D -1 <sup>st</sup> year)                  |
| 9- Shlok                                                 | : Ashutosh Pandey (B.Pharm- 1 <sup>st</sup> Year)                |
| 10-Dance                                                 | : Rani Kumari ( B.Pharm -3 <sup>rd</sup> Sem.)                   |
| 11-Speech                                                | : Govind Kumar                                                   |
| 12-Vandana                                               | : Subham Pandey                                                  |
| 13- Song                                                 | : Arvind (D.Pharm 2 <sup>nd</sup> Year)                          |
| 14- Song                                                 | : Satyam (Pharm – D 1 <sup>st</sup> Year)                        |
| 15- vandana                                              | : Ankit Maurya ( D.Pharm 2 <sup>nd</sup> Year)                   |