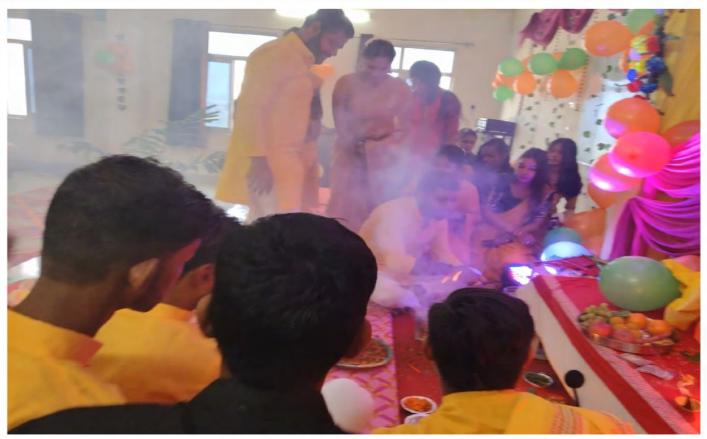

## SARASWATI PUJA- 2025

| <b>Organized by Students B.Pharm 3<sup>rd</sup> Sem.</b> |                                                                  |
|----------------------------------------------------------|------------------------------------------------------------------|
| Date                                                     | : 01/02/2025 (Saturday)                                          |
| Time                                                     | : 10:00am – 12:30pm                                              |
| Venue                                                    | : AIP Auditorium 5 <sup>th</sup> floor                           |
| Patron                                                   | : Dr. S.K. Singh Chairman, Apex Trust Institute and Hospital.    |
| Co-Patron                                                | : Dr. Swaroop Patel Director, Apex Trust Institute and Hospital. |
|                                                          | : Dr. Ankita Patel Director, Apex Trust Institute and Hospital   |
| Principal                                                | : Prof.Dr. Sunil Mistri, Principal, AIP                          |
| Faculty Incharge                                         | : Mr. Yogesh Sharma, Mr. Siddhnath Vishwakarma                   |
| <b>Programme</b>                                         |                                                                  |
| 1- Ganesh Vandana                                        | : Nikita Singh Pharm –D 1 <sup>st</sup> year                     |
| 2- Sarswati Vandana                                      | : Lakshmi & Amisha Patel (Pharm-D&B.Pharm)                       |
| 3- Shlok                                                 | : Vipin Pandey (B.Pharm 3 <sup>rd</sup> Sem.)                    |
| 4- Speech                                                | : Ritesh Mishra ( B.Pharm 3 <sup>rd</sup> Sem.)                  |
| 5- Dance                                                 | : Satya Kasera ( D.Pharm 1 <sup>st</sup> year )                  |
| 6- Song                                                  | : Sohan ( Pharm D 1 <sup>st</sup> Year)                          |
| 7- Speech                                                | : ChandraShekhar Maurya ( D.Pharm -1 <sup>st</sup> Year)         |
| 8- Dance                                                 | : Nikita Singh ( Pharm D -1 <sup>st</sup> year)                  |
| 9- Shlok                                                 | : Ashutosh Pandey (B.Pharm- 1 <sup>st</sup> Year)                |
| 10-Dance                                                 | : Rani Kumari ( B.Pharm -3 <sup>rd</sup> Sem.)                   |
| 11-Speech                                                | : Govind Kumar                                                   |
| 12-Vandana                                               | : Subham Pandey                                                  |
| 13- Song                                                 | : Arvind (D.Pharm 2 <sup>nd</sup> Year)                          |
| 14- Song                                                 | : Satyam (Pharm – D 1 <sup>st</sup> Year)                        |
| 15- vandana                                              | : Ankit Maurya ( D.Pharm 2 <sup>nd</sup> Year)                   |