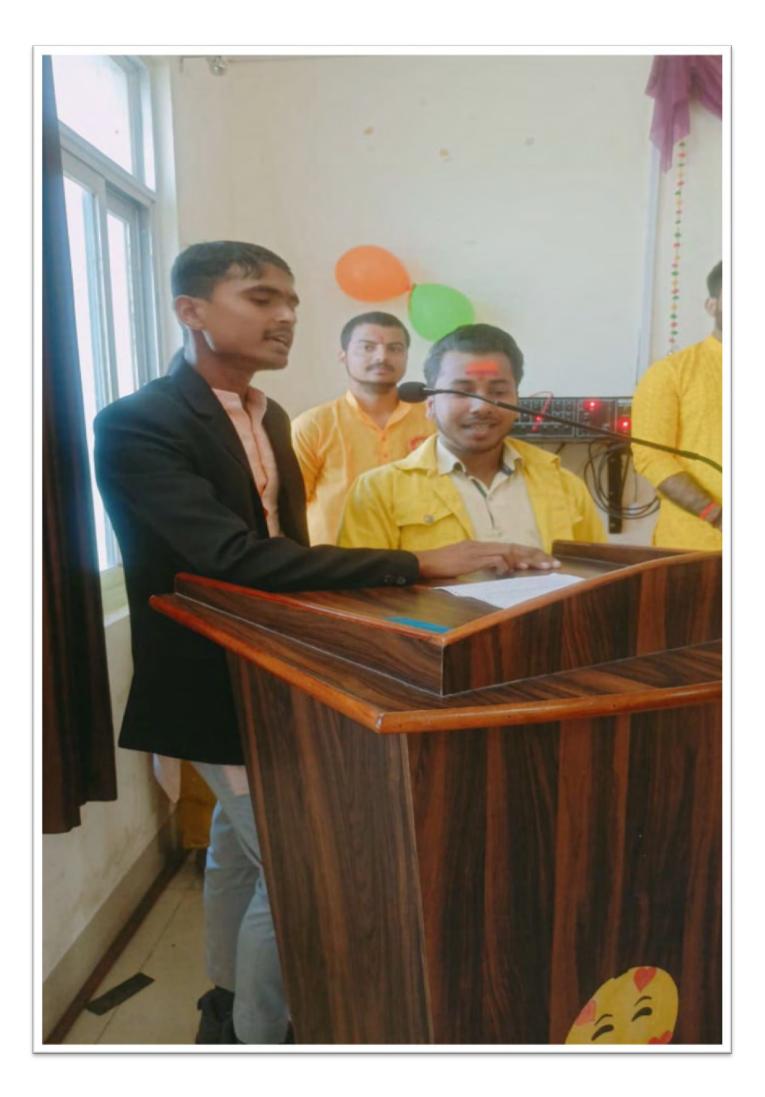

## SARASWATI PUJA- 2025

| <b>Organized by Students B.Pharm 3<sup>rd</sup> Sem.</b> |                                                                  |
|----------------------------------------------------------|------------------------------------------------------------------|
| Date                                                     | : 01/02/2025 (Saturday)                                          |
| Time                                                     | : 10:00am – 12:30pm                                              |
| Venue                                                    | : AIP Auditorium 5 <sup>th</sup> floor                           |
| Patron                                                   | : Dr. S.K. Singh Chairman, Apex Trust Institute and Hospital.    |
| Co-Patron                                                | : Dr. Swaroop Patel Director, Apex Trust Institute and Hospital. |
|                                                          | : Dr. Ankita Patel Director, Apex Trust Institute and Hospital   |
| Principal                                                | : Prof.Dr. Sunil Mistri, Principal, AIP                          |
| Faculty Incharge                                         | : Mr. Yogesh Sharma, Mr. Siddhnath Vishwakarma                   |
| <b>Programme</b>                                         |                                                                  |
| 1- Ganesh Vandana                                        | : Nikita Singh Pharm –D 1 <sup>st</sup> year                     |
| 2- Sarswati Vandana                                      | : Lakshmi & Amisha Patel (Pharm-D&B.Pharm)                       |
| 3- Shlok                                                 | : Vipin Pandey (B.Pharm 3 <sup>rd</sup> Sem.)                    |
| 4- Speech                                                | : Ritesh Mishra ( B.Pharm 3 <sup>rd</sup> Sem.)                  |
| 5- Dance                                                 | : Satya Kasera ( D.Pharm 1 <sup>st</sup> year )                  |
| 6- Song                                                  | : Sohan ( Pharm D 1 <sup>st</sup> Year)                          |
| 7- Speech                                                | : ChandraShekhar Maurya ( D.Pharm -1 <sup>st</sup> Year)         |
| 8- Dance                                                 | : Nikita Singh ( Pharm D -1 <sup>st</sup> year)                  |
| 9- Shlok                                                 | : Ashutosh Pandey (B.Pharm- 1 <sup>st</sup> Year)                |
| 10-Dance                                                 | : Rani Kumari ( B.Pharm -3 <sup>rd</sup> Sem.)                   |
| 11-Speech                                                | : Govind Kumar                                                   |
| 12-Vandana                                               | : Subham Pandey                                                  |
| 13- Song                                                 | : Arvind (D.Pharm 2 <sup>nd</sup> Year)                          |
| 14- Song                                                 | : Satyam (Pharm – D 1 <sup>st</sup> Year)                        |
| 15- vandana                                              | : Ankit Maurya ( D.Pharm 2 <sup>nd</sup> Year)                   |