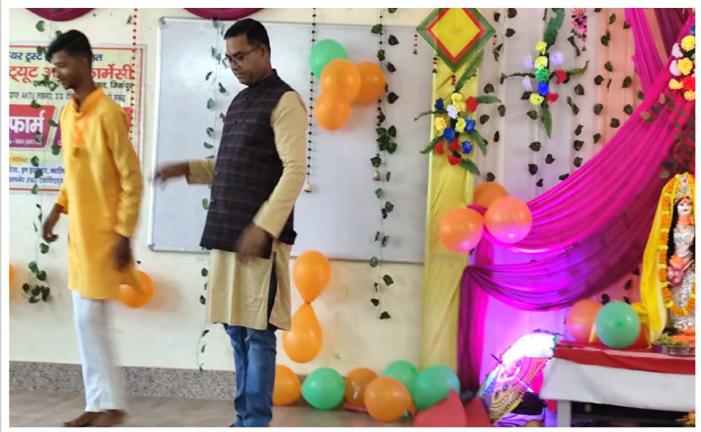

## SARASWATI PUJA- 2025

| <b>Organized by Students B.Pharm 3<sup>rd</sup> Sem.</b> |                                                                  |
|----------------------------------------------------------|------------------------------------------------------------------|
| Date                                                     | : 01/02/2025 (Saturday)                                          |
| Time                                                     | : 10:00am – 12:30pm                                              |
| Venue                                                    | : AIP Auditorium 5 <sup>th</sup> floor                           |
| Patron                                                   | : Dr. S.K. Singh Chairman, Apex Trust Institute and Hospital.    |
| Co-Patron                                                | : Dr. Swaroop Patel Director, Apex Trust Institute and Hospital. |
|                                                          | : Dr. Ankita Patel Director, Apex Trust Institute and Hospital   |
| Principal                                                | : Prof.Dr. Sunil Mistri, Principal, AIP                          |
| Faculty Incharge                                         | : Mr. Yogesh Sharma, Mr. Siddhnath Vishwakarma                   |
| <b>Programme</b>                                         |                                                                  |
| 1- Ganesh Vandana                                        | : Nikita Singh Pharm –D 1 <sup>st</sup> year                     |
| 2- Sarswati Vandana                                      | : Lakshmi & Amisha Patel (Pharm-D&B.Pharm)                       |
| 3- Shlok                                                 | : Vipin Pandey (B.Pharm 3 <sup>rd</sup> Sem.)                    |
| 4- Speech                                                | : Ritesh Mishra ( B.Pharm 3 <sup>rd</sup> Sem.)                  |
| 5- Dance                                                 | : Satya Kasera ( D.Pharm 1 <sup>st</sup> year )                  |
| 6- Song                                                  | : Sohan ( Pharm D 1 <sup>st</sup> Year)                          |
| 7- Speech                                                | : ChandraShekhar Maurya ( D.Pharm -1 <sup>st</sup> Year)         |
| 8- Dance                                                 | : Nikita Singh ( Pharm D -1 <sup>st</sup> year)                  |
| 9- Shlok                                                 | : Ashutosh Pandey (B.Pharm- 1 <sup>st</sup> Year)                |
| 10-Dance                                                 | : Rani Kumari ( B.Pharm -3 <sup>rd</sup> Sem.)                   |
| 11-Speech                                                | : Govind Kumar                                                   |
| 12-Vandana                                               | : Subham Pandey                                                  |
| 13- Song                                                 | : Arvind (D.Pharm 2 <sup>nd</sup> Year)                          |
| 14- Song                                                 | : Satyam (Pharm – D 1 <sup>st</sup> Year)                        |
| 15- vandana                                              | : Ankit Maurya ( D.Pharm 2 <sup>nd</sup> Year)                   |