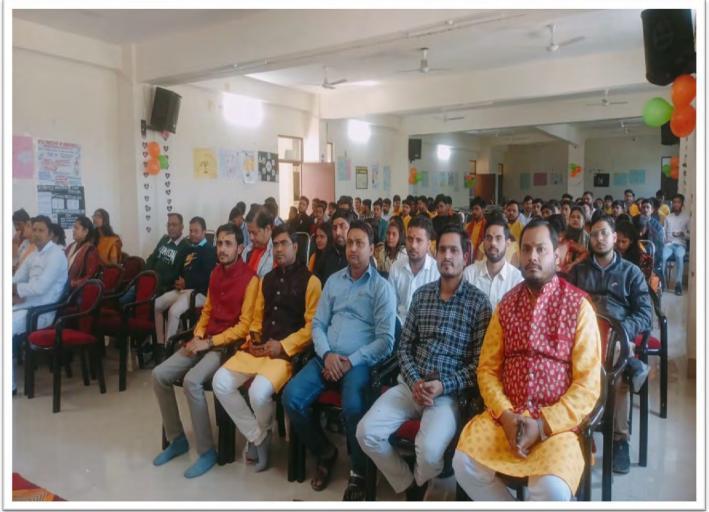

## SARASWATI PUJA- 2025

| <b>Organized by Students B.Pharm 3<sup>rd</sup> Sem.</b> |                                                                  |
|----------------------------------------------------------|------------------------------------------------------------------|
| Date                                                     | : 01/02/2025 (Saturday)                                          |
| Time                                                     | : 10:00am – 12:30pm                                              |
| Venue                                                    | : AIP Auditorium 5 <sup>th</sup> floor                           |
| Patron                                                   | : Dr. S.K. Singh Chairman, Apex Trust Institute and Hospital.    |
| Co-Patron                                                | : Dr. Swaroop Patel Director, Apex Trust Institute and Hospital. |
|                                                          | : Dr. Ankita Patel Director, Apex Trust Institute and Hospital   |
| Principal                                                | : Prof.Dr. Sunil Mistri, Principal, AIP                          |
| Faculty Incharge                                         | : Mr. Yogesh Sharma, Mr. Siddhnath Vishwakarma                   |
| <b>Programme</b>                                         |                                                                  |
| 1- Ganesh Vandana                                        | : Nikita Singh Pharm –D 1 <sup>st</sup> year                     |
| 2- Sarswati Vandana                                      | : Lakshmi & Amisha Patel (Pharm-D&B.Pharm)                       |
| 3- Shlok                                                 | : Vipin Pandey (B.Pharm 3 <sup>rd</sup> Sem.)                    |
| 4- Speech                                                | : Ritesh Mishra ( B.Pharm 3 <sup>rd</sup> Sem.)                  |
| 5- Dance                                                 | : Satya Kasera ( D.Pharm 1 <sup>st</sup> year )                  |
| 6- Song                                                  | : Sohan ( Pharm D 1 <sup>st</sup> Year)                          |
| 7- Speech                                                | : ChandraShekhar Maurya ( D.Pharm -1 <sup>st</sup> Year)         |
| 8- Dance                                                 | : Nikita Singh ( Pharm D -1 <sup>st</sup> year)                  |
| 9- Shlok                                                 | : Ashutosh Pandey (B.Pharm- 1 <sup>st</sup> Year)                |
| 10-Dance                                                 | : Rani Kumari ( B.Pharm -3 <sup>rd</sup> Sem.)                   |
| 11-Speech                                                | : Govind Kumar                                                   |
| 12-Vandana                                               | : Subham Pandey                                                  |
| 13- Song                                                 | : Arvind (D.Pharm 2 <sup>nd</sup> Year)                          |
| 14- Song                                                 | : Satyam (Pharm – D 1 <sup>st</sup> Year)                        |
| 15- vandana                                              | : Ankit Maurya ( D.Pharm 2 <sup>nd</sup> Year)                   |