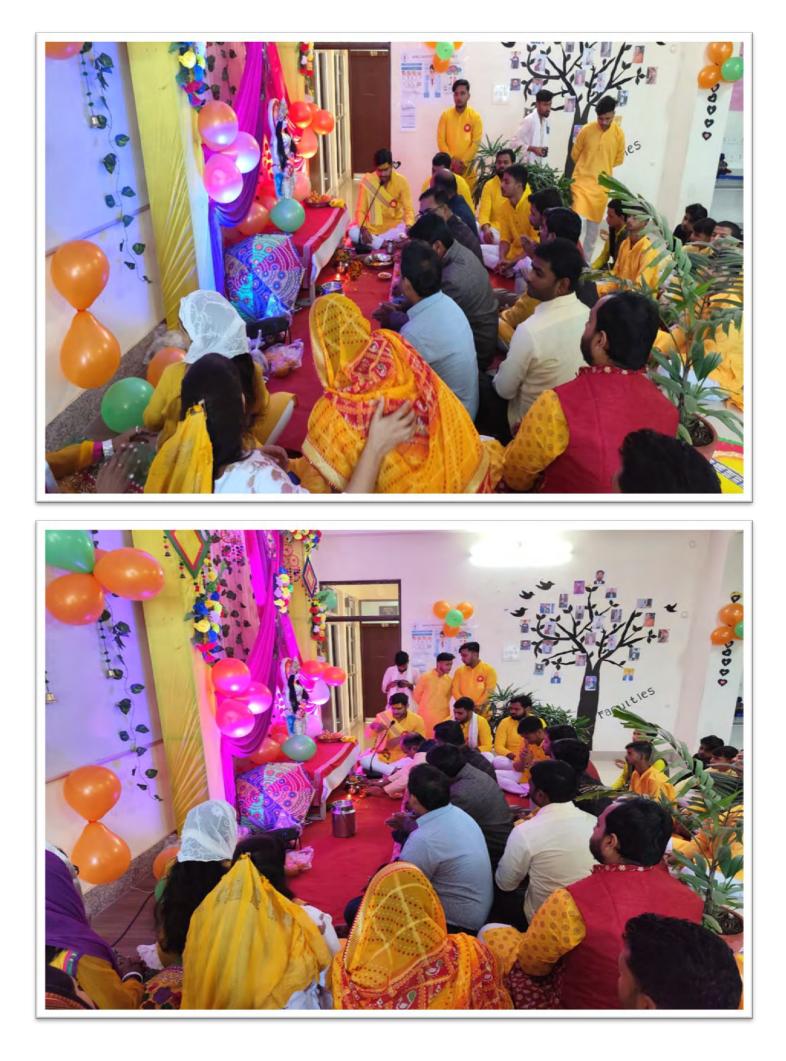

## SARASWATI PUJA- 2025

| <b>Organized by Students B.Pharm 3<sup>rd</sup> Sem.</b> |                                                                  |
|----------------------------------------------------------|------------------------------------------------------------------|
| Date                                                     | : 01/02/2025 (Saturday)                                          |
| Time                                                     | : 10:00am – 12:30pm                                              |
| Venue                                                    | : AIP Auditorium 5 <sup>th</sup> floor                           |
| Patron                                                   | : Dr. S.K. Singh Chairman, Apex Trust Institute and Hospital.    |
| Co-Patron                                                | : Dr. Swaroop Patel Director, Apex Trust Institute and Hospital. |
|                                                          | : Dr. Ankita Patel Director, Apex Trust Institute and Hospital   |
| Principal                                                | : Prof.Dr. Sunil Mistri, Principal, AIP                          |
| Faculty Incharge                                         | : Mr. Yogesh Sharma, Mr. Siddhnath Vishwakarma                   |
| <b>Programme</b>                                         |                                                                  |
| 1- Ganesh Vandana                                        | : Nikita Singh Pharm –D 1 <sup>st</sup> year                     |
| 2- Sarswati Vandana                                      | : Lakshmi & Amisha Patel (Pharm-D&B.Pharm)                       |
| 3- Shlok                                                 | : Vipin Pandey (B.Pharm 3 <sup>rd</sup> Sem.)                    |
| 4- Speech                                                | : Ritesh Mishra ( B.Pharm 3 <sup>rd</sup> Sem.)                  |
| 5- Dance                                                 | : Satya Kasera ( D.Pharm 1 <sup>st</sup> year )                  |
| 6- Song                                                  | : Sohan ( Pharm D 1 <sup>st</sup> Year)                          |
| 7- Speech                                                | : ChandraShekhar Maurya ( D.Pharm -1 <sup>st</sup> Year)         |
| 8- Dance                                                 | : Nikita Singh ( Pharm D -1 <sup>st</sup> year)                  |
| 9- Shlok                                                 | : Ashutosh Pandey (B.Pharm- 1 <sup>st</sup> Year)                |
| 10-Dance                                                 | : Rani Kumari ( B.Pharm -3 <sup>rd</sup> Sem.)                   |
| 11-Speech                                                | : Govind Kumar                                                   |
| 12-Vandana                                               | : Subham Pandey                                                  |
| 13- Song                                                 | : Arvind (D.Pharm 2 <sup>nd</sup> Year)                          |
| 14- Song                                                 | : Satyam (Pharm – D 1 <sup>st</sup> Year)                        |
| 15- vandana                                              | : Ankit Maurya ( D.Pharm 2 <sup>nd</sup> Year)                   |