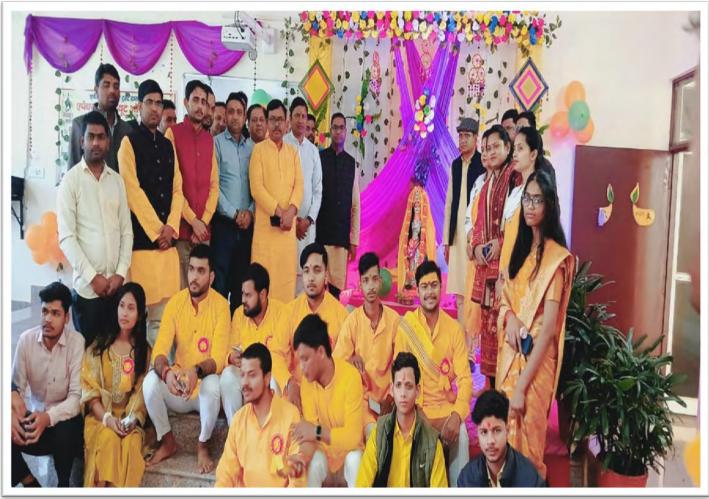

## SARASWATI PUJA- 2025

| <b>Organized by Students B.Pharm 3<sup>rd</sup> Sem.</b> |                                                                  |
|----------------------------------------------------------|------------------------------------------------------------------|
| Date                                                     | : 01/02/2025 (Saturday)                                          |
| Time                                                     | : 10:00am – 12:30pm                                              |
| Venue                                                    | : AIP Auditorium 5 <sup>th</sup> floor                           |
| Patron                                                   | : Dr. S.K. Singh Chairman, Apex Trust Institute and Hospital.    |
| Co-Patron                                                | : Dr. Swaroop Patel Director, Apex Trust Institute and Hospital. |
|                                                          | : Dr. Ankita Patel Director, Apex Trust Institute and Hospital   |
| Principal                                                | : Prof.Dr. Sunil Mistri, Principal, AIP                          |
| Faculty Incharge                                         | : Mr. Yogesh Sharma, Mr. Siddhnath Vishwakarma                   |
| <b>Programme</b>                                         |                                                                  |
| 1- Ganesh Vandana                                        | : Nikita Singh Pharm –D 1 <sup>st</sup> year                     |
| 2- Sarswati Vandana                                      | : Lakshmi & Amisha Patel (Pharm-D&B.Pharm)                       |
| 3- Shlok                                                 | : Vipin Pandey (B.Pharm 3 <sup>rd</sup> Sem.)                    |
| 4- Speech                                                | : Ritesh Mishra ( B.Pharm 3 <sup>rd</sup> Sem.)                  |
| 5- Dance                                                 | : Satya Kasera ( D.Pharm 1 <sup>st</sup> year )                  |
| 6- Song                                                  | : Sohan ( Pharm D 1 <sup>st</sup> Year)                          |
| 7- Speech                                                | : ChandraShekhar Maurya ( D.Pharm -1 <sup>st</sup> Year)         |
| 8- Dance                                                 | : Nikita Singh ( Pharm D -1 <sup>st</sup> year)                  |
| 9- Shlok                                                 | : Ashutosh Pandey (B.Pharm- 1 <sup>st</sup> Year)                |
| 10-Dance                                                 | : Rani Kumari ( B.Pharm -3 <sup>rd</sup> Sem.)                   |
| 11-Speech                                                | : Govind Kumar                                                   |
| 12-Vandana                                               | : Subham Pandey                                                  |
| 13- Song                                                 | : Arvind (D.Pharm 2 <sup>nd</sup> Year)                          |
| 14- Song                                                 | : Satyam (Pharm – D 1 <sup>st</sup> Year)                        |
| 15- vandana                                              | : Ankit Maurya ( D.Pharm 2 <sup>nd</sup> Year)                   |