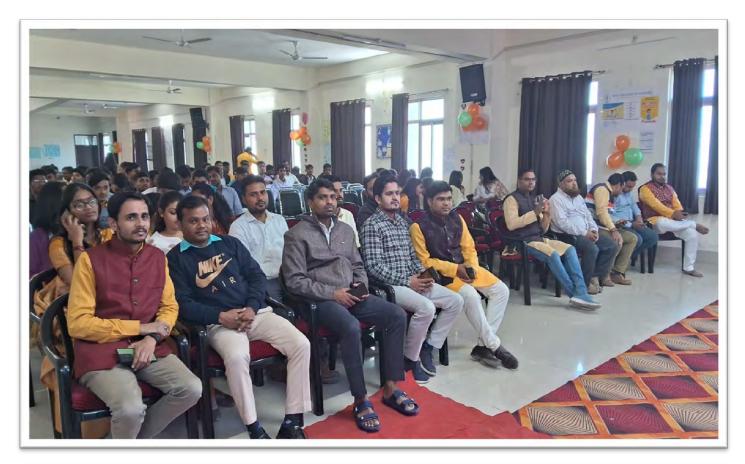

## SARASWATI PUJA- 2025

| <b>Organized by Students B.Pharm 3<sup>rd</sup> Sem.</b> |                                                                  |
|----------------------------------------------------------|------------------------------------------------------------------|
| Date                                                     | : 01/02/2025 (Saturday)                                          |
| Time                                                     | : 10:00am – 12:30pm                                              |
| Venue                                                    | : AIP Auditorium 5 <sup>th</sup> floor                           |
| Patron                                                   | : Dr. S.K. Singh Chairman, Apex Trust Institute and Hospital.    |
| Co-Patron                                                | : Dr. Swaroop Patel Director, Apex Trust Institute and Hospital. |
|                                                          | : Dr. Ankita Patel Director, Apex Trust Institute and Hospital   |
| Principal                                                | : Prof.Dr. Sunil Mistri, Principal, AIP                          |
| Faculty Incharge                                         | : Mr. Yogesh Sharma, Mr. Siddhnath Vishwakarma                   |
| <b>Programme</b>                                         |                                                                  |
| 1- Ganesh Vandana                                        | : Nikita Singh Pharm –D 1 <sup>st</sup> year                     |
| 2- Sarswati Vandana                                      | : Lakshmi & Amisha Patel (Pharm-D&B.Pharm)                       |
| 3- Shlok                                                 | : Vipin Pandey (B.Pharm 3 <sup>rd</sup> Sem.)                    |
| 4- Speech                                                | : Ritesh Mishra ( B.Pharm 3 <sup>rd</sup> Sem.)                  |
| 5- Dance                                                 | : Satya Kasera ( D.Pharm 1 <sup>st</sup> year )                  |
| 6- Song                                                  | : Sohan ( Pharm D 1 <sup>st</sup> Year)                          |
| 7- Speech                                                | : ChandraShekhar Maurya ( D.Pharm -1 <sup>st</sup> Year)         |
| 8- Dance                                                 | : Nikita Singh ( Pharm D -1 <sup>st</sup> year)                  |
| 9- Shlok                                                 | : Ashutosh Pandey (B.Pharm- 1 <sup>st</sup> Year)                |
| 10-Dance                                                 | : Rani Kumari ( B.Pharm -3 <sup>rd</sup> Sem.)                   |
| 11-Speech                                                | : Govind Kumar                                                   |
| 12-Vandana                                               | : Subham Pandey                                                  |
| 13- Song                                                 | : Arvind (D.Pharm 2 <sup>nd</sup> Year)                          |
| 14- Song                                                 | : Satyam (Pharm – D 1 <sup>st</sup> Year)                        |
| 15- vandana                                              | : Ankit Maurya ( D.Pharm 2 <sup>nd</sup> Year)                   |