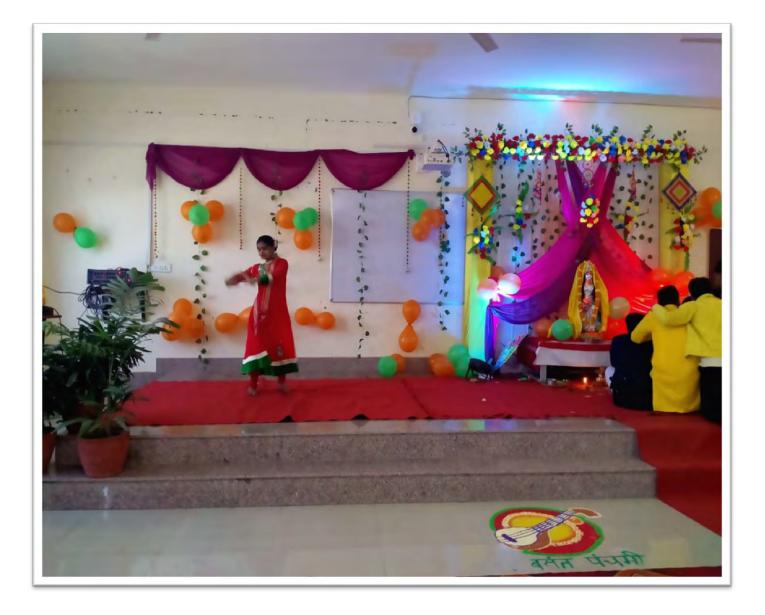

## SARASWATI PUJA- 2025

| <b>Organized by Students B.Pharm 3<sup>rd</sup> Sem.</b> |                                                                  |
|----------------------------------------------------------|------------------------------------------------------------------|
| Date                                                     | : 01/02/2025 (Saturday)                                          |
| Time                                                     | : 10:00am – 12:30pm                                              |
| Venue                                                    | : AIP Auditorium 5 <sup>th</sup> floor                           |
| Patron                                                   | : Dr. S.K. Singh Chairman, Apex Trust Institute and Hospital.    |
| Co-Patron                                                | : Dr. Swaroop Patel Director, Apex Trust Institute and Hospital. |
|                                                          | : Dr. Ankita Patel Director, Apex Trust Institute and Hospital   |
| Principal                                                | : Prof.Dr. Sunil Mistri, Principal, AIP                          |
| Faculty Incharge                                         | : Mr. Yogesh Sharma, Mr. Siddhnath Vishwakarma                   |
| <b>Programme</b>                                         |                                                                  |
| 1- Ganesh Vandana                                        | : Nikita Singh Pharm –D 1 <sup>st</sup> year                     |
| 2- Sarswati Vandana                                      | : Lakshmi & Amisha Patel (Pharm-D&B.Pharm)                       |
| 3- Shlok                                                 | : Vipin Pandey (B.Pharm 3 <sup>rd</sup> Sem.)                    |
| 4- Speech                                                | : Ritesh Mishra ( B.Pharm 3 <sup>rd</sup> Sem.)                  |
| 5- Dance                                                 | : Satya Kasera ( D.Pharm 1 <sup>st</sup> year )                  |
| 6- Song                                                  | : Sohan ( Pharm D 1 <sup>st</sup> Year)                          |
| 7- Speech                                                | : ChandraShekhar Maurya ( D.Pharm -1 <sup>st</sup> Year)         |
| 8- Dance                                                 | : Nikita Singh ( Pharm D -1 <sup>st</sup> year)                  |
| 9- Shlok                                                 | : Ashutosh Pandey (B.Pharm- 1 <sup>st</sup> Year)                |
| 10-Dance                                                 | : Rani Kumari ( B.Pharm -3 <sup>rd</sup> Sem.)                   |
| 11-Speech                                                | : Govind Kumar                                                   |
| 12-Vandana                                               | : Subham Pandey                                                  |
| 13- Song                                                 | : Arvind (D.Pharm 2 <sup>nd</sup> Year)                          |
| 14- Song                                                 | : Satyam (Pharm – D 1 <sup>st</sup> Year)                        |
| 15- vandana                                              | : Ankit Maurya ( D.Pharm 2 <sup>nd</sup> Year)                   |