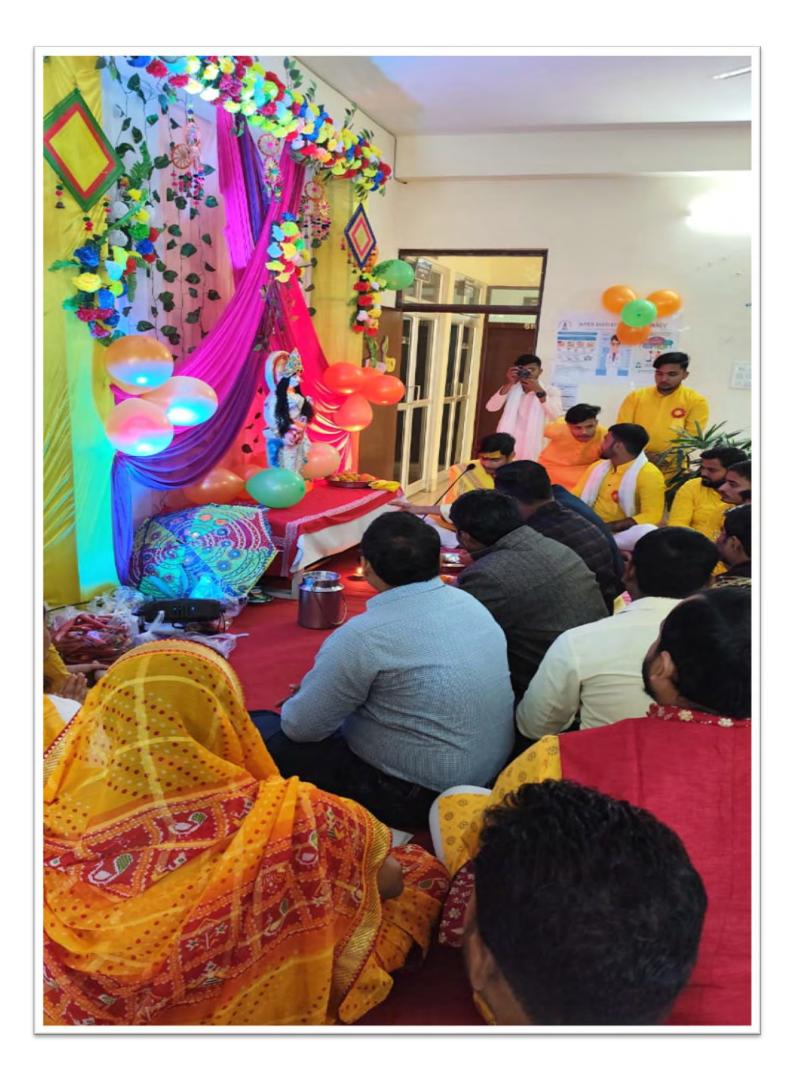

## SARASWATI PUJA- 2025

| <b>Organized by Students B.Pharm 3<sup>rd</sup> Sem.</b> |                                                                  |
|----------------------------------------------------------|------------------------------------------------------------------|
| Date                                                     | : 01/02/2025 (Saturday)                                          |
| Time                                                     | : 10:00am – 12:30pm                                              |
| Venue                                                    | : AIP Auditorium 5 <sup>th</sup> floor                           |
| Patron                                                   | : Dr. S.K. Singh Chairman, Apex Trust Institute and Hospital.    |
| Co-Patron                                                | : Dr. Swaroop Patel Director, Apex Trust Institute and Hospital. |
|                                                          | : Dr. Ankita Patel Director, Apex Trust Institute and Hospital   |
| Principal                                                | : Prof.Dr. Sunil Mistri, Principal, AIP                          |
| Faculty Incharge                                         | : Mr. Yogesh Sharma, Mr. Siddhnath Vishwakarma                   |
| <b>Programme</b>                                         |                                                                  |
| 1- Ganesh Vandana                                        | : Nikita Singh Pharm –D 1 <sup>st</sup> year                     |
| 2- Sarswati Vandana                                      | : Lakshmi & Amisha Patel (Pharm-D&B.Pharm)                       |
| 3- Shlok                                                 | : Vipin Pandey (B.Pharm 3 <sup>rd</sup> Sem.)                    |
| 4- Speech                                                | : Ritesh Mishra ( B.Pharm 3 <sup>rd</sup> Sem.)                  |
| 5- Dance                                                 | : Satya Kasera ( D.Pharm 1 <sup>st</sup> year )                  |
| 6- Song                                                  | : Sohan ( Pharm D 1 <sup>st</sup> Year)                          |
| 7- Speech                                                | : ChandraShekhar Maurya ( D.Pharm -1 <sup>st</sup> Year)         |
| 8- Dance                                                 | : Nikita Singh ( Pharm D -1 <sup>st</sup> year)                  |
| 9- Shlok                                                 | : Ashutosh Pandey (B.Pharm- 1 <sup>st</sup> Year)                |
| 10-Dance                                                 | : Rani Kumari ( B.Pharm -3 <sup>rd</sup> Sem.)                   |
| 11-Speech                                                | : Govind Kumar                                                   |
| 12-Vandana                                               | : Subham Pandey                                                  |
| 13- Song                                                 | : Arvind (D.Pharm 2 <sup>nd</sup> Year)                          |
| 14- Song                                                 | : Satyam (Pharm – D 1 <sup>st</sup> Year)                        |
| 15- vandana                                              | : Ankit Maurya ( D.Pharm 2 <sup>nd</sup> Year)                   |