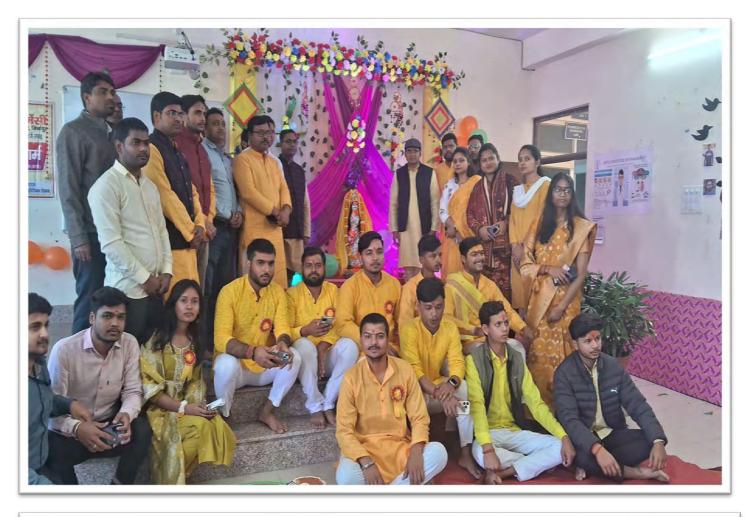

## SARASWATI PUJA- 2025

| <b>Organized by Students B.Pharm 3<sup>rd</sup> Sem.</b> |                                                                  |
|----------------------------------------------------------|------------------------------------------------------------------|
| Date                                                     | : 01/02/2025 (Saturday)                                          |
| Time                                                     | : 10:00am – 12:30pm                                              |
| Venue                                                    | : AIP Auditorium 5 <sup>th</sup> floor                           |
| Patron                                                   | : Dr. S.K. Singh Chairman, Apex Trust Institute and Hospital.    |
| Co-Patron                                                | : Dr. Swaroop Patel Director, Apex Trust Institute and Hospital. |
|                                                          | : Dr. Ankita Patel Director, Apex Trust Institute and Hospital   |
| Principal                                                | : Prof.Dr. Sunil Mistri, Principal, AIP                          |
| Faculty Incharge                                         | : Mr. Yogesh Sharma, Mr. Siddhnath Vishwakarma                   |
| <b>Programme</b>                                         |                                                                  |
| 1- Ganesh Vandana                                        | : Nikita Singh Pharm –D 1 <sup>st</sup> year                     |
| 2- Sarswati Vandana                                      | : Lakshmi & Amisha Patel (Pharm-D&B.Pharm)                       |
| 3- Shlok                                                 | : Vipin Pandey (B.Pharm 3 <sup>rd</sup> Sem.)                    |
| 4- Speech                                                | : Ritesh Mishra ( B.Pharm 3 <sup>rd</sup> Sem.)                  |
| 5- Dance                                                 | : Satya Kasera ( D.Pharm 1 <sup>st</sup> year )                  |
| 6- Song                                                  | : Sohan ( Pharm D 1 <sup>st</sup> Year)                          |
| 7- Speech                                                | : ChandraShekhar Maurya ( D.Pharm -1 <sup>st</sup> Year)         |
| 8- Dance                                                 | : Nikita Singh ( Pharm D -1 <sup>st</sup> year)                  |
| 9- Shlok                                                 | : Ashutosh Pandey (B.Pharm- 1 <sup>st</sup> Year)                |
| 10-Dance                                                 | : Rani Kumari ( B.Pharm -3 <sup>rd</sup> Sem.)                   |
| 11-Speech                                                | : Govind Kumar                                                   |
| 12-Vandana                                               | : Subham Pandey                                                  |
| 13- Song                                                 | : Arvind (D.Pharm 2 <sup>nd</sup> Year)                          |
| 14- Song                                                 | : Satyam (Pharm – D 1 <sup>st</sup> Year)                        |
| 15- vandana                                              | : Ankit Maurya ( D.Pharm 2 <sup>nd</sup> Year)                   |

## Students coordinator (B.Pharm 3<sup>rd</sup> Sem.)

Om Tripathi Saurabh Singh Saurabh Tiwari Mayank Kushwaha Satayam Yadav Ritesh Mishra

**Note**:- Organising Commetee Preferring Dress code Yellow colour (For Female Faculty Yellow Saree, for Male Faculty Yellow Kurta . For Students Female yellow suit/saree for Male yellow kurta.