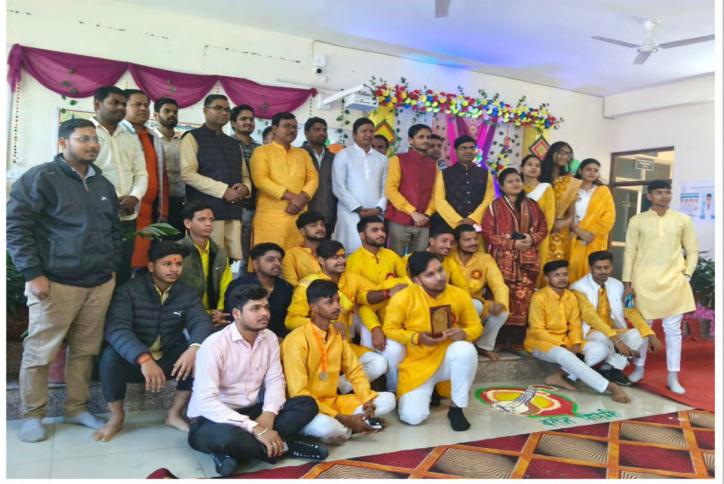

## SARASWATI PUJA- 2025

| <b>Organized by Students B.Pharm 3<sup>rd</sup> Sem.</b> |                                                                  |
|----------------------------------------------------------|------------------------------------------------------------------|
| Date                                                     | : 01/02/2025 (Saturday)                                          |
| Time                                                     | : 10:00am – 12:30pm                                              |
| Venue                                                    | : AIP Auditorium 5 <sup>th</sup> floor                           |
| Patron                                                   | : Dr. S.K. Singh Chairman, Apex Trust Institute and Hospital.    |
| Co-Patron                                                | : Dr. Swaroop Patel Director, Apex Trust Institute and Hospital. |
|                                                          | : Dr. Ankita Patel Director, Apex Trust Institute and Hospital   |
| Principal                                                | : Prof.Dr. Sunil Mistri, Principal, AIP                          |
| Faculty Incharge                                         | : Mr. Yogesh Sharma, Mr. Siddhnath Vishwakarma                   |
| <b>Programme</b>                                         |                                                                  |
| 1- Ganesh Vandana                                        | : Nikita Singh Pharm –D 1 <sup>st</sup> year                     |
| 2- Sarswati Vandana                                      | : Lakshmi & Amisha Patel (Pharm-D&B.Pharm)                       |
| 3- Shlok                                                 | : Vipin Pandey (B.Pharm 3 <sup>rd</sup> Sem.)                    |
| 4- Speech                                                | : Ritesh Mishra ( B.Pharm 3 <sup>rd</sup> Sem.)                  |
| 5- Dance                                                 | : Satya Kasera ( D.Pharm 1 <sup>st</sup> year )                  |
| 6- Song                                                  | : Sohan ( Pharm D 1 <sup>st</sup> Year)                          |
| 7- Speech                                                | : ChandraShekhar Maurya ( D.Pharm -1 <sup>st</sup> Year)         |
| 8- Dance                                                 | : Nikita Singh ( Pharm D -1 <sup>st</sup> year)                  |
| 9- Shlok                                                 | : Ashutosh Pandey (B.Pharm- 1 <sup>st</sup> Year)                |
| 10-Dance                                                 | : Rani Kumari ( B.Pharm -3 <sup>rd</sup> Sem.)                   |
| 11-Speech                                                | : Govind Kumar                                                   |
| 12-Vandana                                               | : Subham Pandey                                                  |
| 13- Song                                                 | : Arvind (D.Pharm 2 <sup>nd</sup> Year)                          |
| 14- Song                                                 | : Satyam (Pharm – D 1 <sup>st</sup> Year)                        |
| 15- vandana                                              | : Ankit Maurya ( D.Pharm 2 <sup>nd</sup> Year)                   |

## Students coordinator (B.Pharm 3<sup>rd</sup> Sem.)

Om Tripathi Saurabh Singh Saurabh Tiwari Mayank Kushwaha Satayam Yadav Ritesh Mishra

**Note**:- Organising Commetee Preferring Dress code Yellow colour (For Female Faculty Yellow Saree, for Male Faculty Yellow Kurta . For Students Female yellow suit/saree for Male yellow kurta.