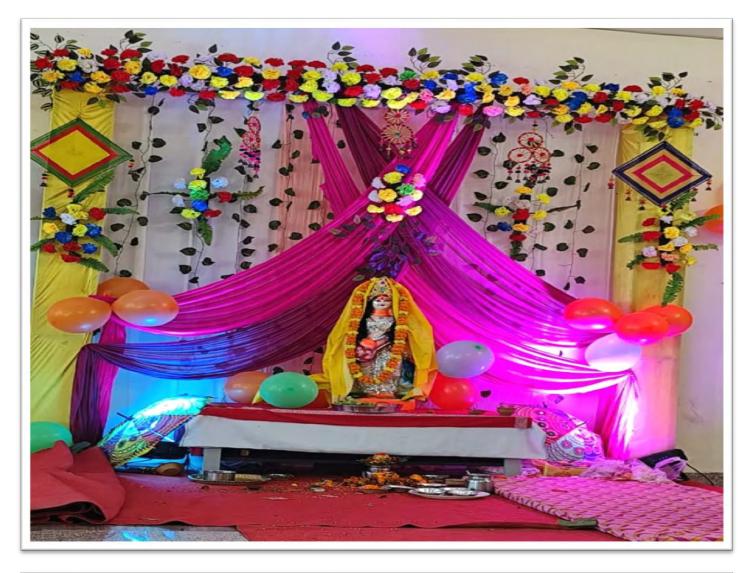

## SARASWATI PUJA- 2025

| <b>Organized by Students B.Pharm 3<sup>rd</sup> Sem.</b> |                                                                  |
|----------------------------------------------------------|------------------------------------------------------------------|
| Date                                                     | : 01/02/2025 (Saturday)                                          |
| Time                                                     | : 10:00am – 12:30pm                                              |
| Venue                                                    | : AIP Auditorium 5 <sup>th</sup> floor                           |
| Patron                                                   | : Dr. S.K. Singh Chairman, Apex Trust Institute and Hospital.    |
| Co-Patron                                                | : Dr. Swaroop Patel Director, Apex Trust Institute and Hospital. |
|                                                          | : Dr. Ankita Patel Director, Apex Trust Institute and Hospital   |
| Principal                                                | : Prof.Dr. Sunil Mistri, Principal, AIP                          |
| Faculty Incharge                                         | : Mr. Yogesh Sharma, Mr. Siddhnath Vishwakarma                   |
| <b>Programme</b>                                         |                                                                  |
| 1- Ganesh Vandana                                        | : Nikita Singh Pharm –D 1 <sup>st</sup> year                     |
| 2- Sarswati Vandana                                      | : Lakshmi & Amisha Patel (Pharm-D&B.Pharm)                       |
| 3- Shlok                                                 | : Vipin Pandey (B.Pharm 3 <sup>rd</sup> Sem.)                    |
| 4- Speech                                                | : Ritesh Mishra ( B.Pharm 3 <sup>rd</sup> Sem.)                  |
| 5- Dance                                                 | : Satya Kasera ( D.Pharm 1 <sup>st</sup> year )                  |
| 6- Song                                                  | : Sohan ( Pharm D 1 <sup>st</sup> Year)                          |
| 7- Speech                                                | : ChandraShekhar Maurya ( D.Pharm -1 <sup>st</sup> Year)         |
| 8- Dance                                                 | : Nikita Singh ( Pharm D -1 <sup>st</sup> year)                  |
| 9- Shlok                                                 | : Ashutosh Pandey (B.Pharm- 1 <sup>st</sup> Year)                |
| 10-Dance                                                 | : Rani Kumari ( B.Pharm -3 <sup>rd</sup> Sem.)                   |
| 11-Speech                                                | : Govind Kumar                                                   |
| 12-Vandana                                               | : Subham Pandey                                                  |
| 13- Song                                                 | : Arvind (D.Pharm 2 <sup>nd</sup> Year)                          |
| 14- Song                                                 | : Satyam (Pharm – D 1 <sup>st</sup> Year)                        |
| 15- vandana                                              | : Ankit Maurya ( D.Pharm 2 <sup>nd</sup> Year)                   |