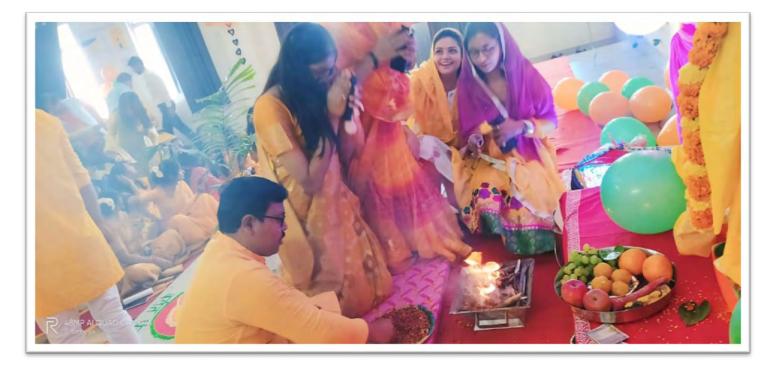

## SARASWATI PUJA- 2025

| <b>Organized by Students B.Pharm 3<sup>rd</sup> Sem.</b> |                                                                  |
|----------------------------------------------------------|------------------------------------------------------------------|
| Date                                                     | : 01/02/2025 (Saturday)                                          |
| Time                                                     | : 10:00am – 12:30pm                                              |
| Venue                                                    | : AIP Auditorium 5 <sup>th</sup> floor                           |
| Patron                                                   | : Dr. S.K. Singh Chairman, Apex Trust Institute and Hospital.    |
| Co-Patron                                                | : Dr. Swaroop Patel Director, Apex Trust Institute and Hospital. |
|                                                          | : Dr. Ankita Patel Director, Apex Trust Institute and Hospital   |
| Principal                                                | : Prof.Dr. Sunil Mistri, Principal, AIP                          |
| Faculty Incharge                                         | : Mr. Yogesh Sharma, Mr. Siddhnath Vishwakarma                   |
| <b>Programme</b>                                         |                                                                  |
| 1- Ganesh Vandana                                        | : Nikita Singh Pharm –D 1 <sup>st</sup> year                     |
| 2- Sarswati Vandana                                      | : Lakshmi & Amisha Patel (Pharm-D&B.Pharm)                       |
| 3- Shlok                                                 | : Vipin Pandey (B.Pharm 3 <sup>rd</sup> Sem.)                    |
| 4- Speech                                                | : Ritesh Mishra ( B.Pharm 3 <sup>rd</sup> Sem.)                  |
| 5- Dance                                                 | : Satya Kasera ( D.Pharm 1 <sup>st</sup> year )                  |
| 6- Song                                                  | : Sohan ( Pharm D 1 <sup>st</sup> Year)                          |
| 7- Speech                                                | : ChandraShekhar Maurya ( D.Pharm -1 <sup>st</sup> Year)         |
| 8- Dance                                                 | : Nikita Singh ( Pharm D -1 <sup>st</sup> year)                  |
| 9- Shlok                                                 | : Ashutosh Pandey (B.Pharm- 1 <sup>st</sup> Year)                |
| 10-Dance                                                 | : Rani Kumari ( B.Pharm -3 <sup>rd</sup> Sem.)                   |
| 11-Speech                                                | : Govind Kumar                                                   |
| 12-Vandana                                               | : Subham Pandey                                                  |
| 13- Song                                                 | : Arvind (D.Pharm 2 <sup>nd</sup> Year)                          |
| 14- Song                                                 | : Satyam (Pharm – D 1 <sup>st</sup> Year)                        |
| 15- vandana                                              | : Ankit Maurya ( D.Pharm 2 <sup>nd</sup> Year)                   |